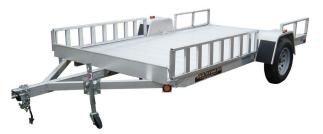

## **ALUMA 8114 Utility Trailer**

- ➤ 145" L x 81" W
  - > Aluminum Frame & Floor
- ➤ (1) 3,000 lb Rubber Axle
- > Aluminum Fender w/ Guard

STARTING AT **\$6,650** 