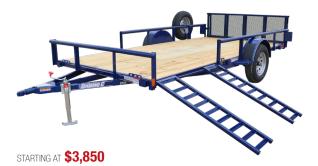

# **DIAMOND C General Utility Trailer**

- > 10' L x 60" W
- > (1) 3.500 lb Axle

- > 2" Pine Plank Floor > Flat Folding Gate
- > 4" Channel Frame
- > Spring Suspension