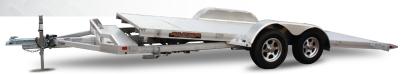

# **ALUMA 8218 Tilt Tandem Axle Utility Trailer**

- > 196.5" L x 81" W
- > (2) 3,500 lb Torsion Axles
- > Extruded Aluminum Floor
- > Front Retaining Rail

STARTING AT **\$5,950** 