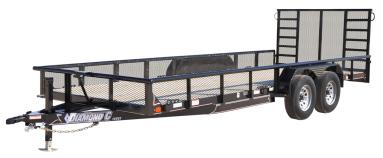

# **DIAMOND C Tandem Axle Utility Trailer**

- > 18' L x 82" W
- ➤ (2) 5,200 lb Super Lube Axle
- > Electric Brake
- > 4" Channel Frame
- > 6 Stake Pockets
- > 5-Leaf Spring Suspension