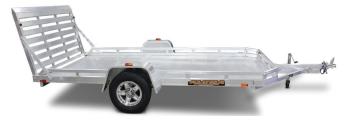

# **ALUMA 7712H Utility Trailer**

- > 144" L x 72" W
- > Front Retaining Rail
- ➤ (1) 3,000 lb Torsion Axle
- > Aluminum Tailgate

STARTING AT **\$2,750** 