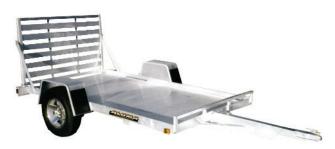

### **ALUMA 6310H Utility Trailer**

- > 120" L x 63" W
- > Aluminum Frame & Floor
- ➤ (1) 3,000 lb Torsion Axle
- > Aluminum Tailgate

STARTING AT **\$5,150** 