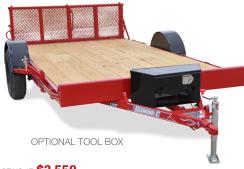

# **DIAMOND C General Utility Trailer**

- > 10' L x 60" W
- > (1) 3.500 lb Axle

- > 2" Pine Plank Floor > Flat Folding Gate
- > 4" Channel Frame
- > Spring Suspension