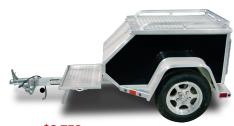

# **ALUMA Motorcycle Cargo Trailers**

- > 85" L x 45" W
- > Fold Down Stand
- > (1) 600 lb Torsion Axle
- ➤ Gas Shocks on Lid

STARTING AT **\$3,550** 