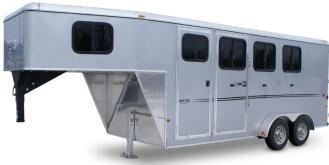

#### FRONTIER STRIDER

#### 3 Horse Gooseneck Slant Load

- > 1/2" Rubber Floor Mats
- > All Aluminum Integrated Frame
- ➤ 60/40 Double Rear Doors w/ Sliding Windows
- > Removable Jail Bar Style Head & Shoulder Divider w/ Pads