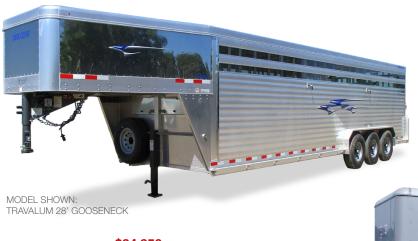

### LIVESTOCK TRAILERS

Visit flamantrailers.com for all available inventory

STARTING AT **\$34,950** 

## TRAVALUM LIVESTOCK Gooseneck Stock Trailer

- > 10" Tongue & Groove Extruded Floor
- > Rubber Floor Mats (included in price)
- > Torsion Suspension
- ➤ 1 Solid Centre Gate (1 Combo 24' & larger)
- > 57" Double Wall Siding
- > Aluminum Construction