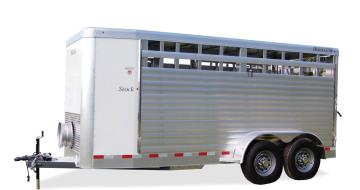

STARTING AT **\$18,900** 

## TRAVALUM LIVESTOCK 16' Bumper Pull Stock Trailer

- > 6' 8" W x 6'8" H x 16' L
- ➤ Easily Tows with 1/2 Ton
- > Rubber Floor Mats
- > 10" Tongue & Groove Extruded Floor
- > 1 Solid Centre Gate
- > 57" Double Wall Siding