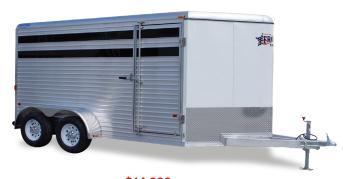

STARTING AT **\$14,900** 

# FRONTIER COLT 2 Horse Combo/Slant Load Horse Trailer

- ➤ Interior Height: 7'
- > (2) 3,500lb Torsion Axles
- > Front Tack Room with Options
- > Drop Down Feed Window
- ➤ 1/2" Rubber Floor Mats