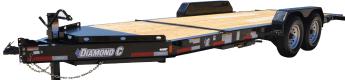

## STARTING AT **\$10,250** DIAMOND C HDT Premium Tilting Equipment Trailer

- > 16'-25' Lengths x 82" W
- > (2) 7,000 lb Axles
- > 12K Drop Leg Jack > 6 Stake Pockets
- > Chain Tray in Tongue
- > Treated Deck
- > Hydraulic Dampening Cylinder