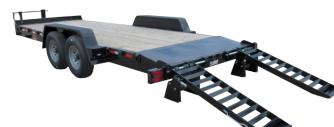

## Flat Deck Equipment Trailer

- > 20' L x 83" W
- > (2) 7,000 lb Axles
- > 10" Channel Frame
- Spring Suspension
- > 12K Drop Leg Jack
- > Stake Pockets & D-Rings > Chain Tray in Tongue
- > Treated Deck
  - > 60" Flip-Knee Ramps

- > 8" I-Beam Frame
- ➤ 6-Leaf Slipper Spring or
- - Torsion Suspension Available