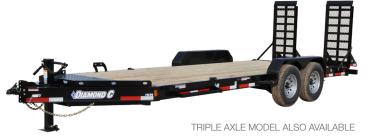

TRIPLE AXLE MODEL ALSO AVAILABLE

## STARTING AT **\$10,250** DIAMOND C HDT Premium Tilting Equipment Trailer

- > 16'-25' Lengths x 82" W
- > (2) 7,000 lb Axles
- > 12K Drop Leg Jack > 6 Stake Pockets
- > Chain Tray in Tongue
- > Treated Deck
- > Hydraulic Dampening Cylinder