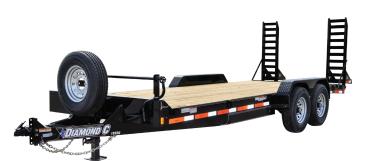

# **Extreme Duty Equipment Trailer**

> 16'-26' Lengths x 82" W

DIAMOND C LPX

STARTING AT **\$9,450** 

- > (2) 7,000 lb Axles ► 8" I-Beam Frame Construction
- > 12K Drop Leg Jack > 6 Stake Pockets
- > Chain Tray in Tongue
- ► 6-Leaf Slipper Spring Suspension > 60" Flip-Knee Ramps

TRIPLE AXLE MODEL ALSO AVAILABLE