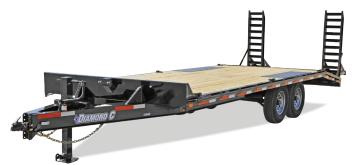

# **Extreme Duty Equipment Trailer**

> 16'-26' Lengths x 82" W

DIAMOND C LPX

STARTING AT **\$9,450** 

- > (2) 7,000 lb Axles ► 8" I-Beam Frame Construction
- > 12K Drop Leg Jack > 6 Stake Pockets
- > Chain Tray in Tongue
- ► 6-Leaf Slipper Spring Suspension > 60" Flip-Knee Ramps