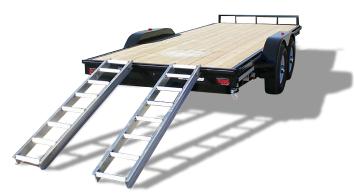

## Flat Deck Equipment Trailer

- > 18' L x 81" W
- Spring Suspension > Rub Rails & Stake Pockets
- > (2) 7,000 lb Axles
- > 23" Deck Height > 8" HSS Tube Frame
- ➤ 5K Top Wind Jack
- - > Aluminum Slide-In Ramps