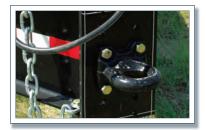

## 4) Hitches

Models are available with either pintle or fifth-wheel hitches allowing you to match any tow vehicle requirements.

Pintle or fifth-wheel hitches allow the trailer to match your towing needs.