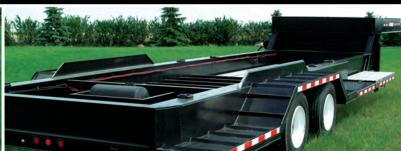

While some models feature a level load carrying bed, others are equipped with a drive over carrying bed, each designed to handle sprayers of all sizes. The running boards with dovetails let you drive on and off the trailer with ease. The model HC220 has plenty of room for water tanks and sprayer support equipment. The large area between the main frame can handle large water tanks easily.

## 3) Extra Wide Carrying Bed

The extra wide carrying bed is specially designed to carry high capacity water tanks. Axles, tires, susupensions and wheels are carefully matched to the trailer to ensure proper weight carrying capacity of each unit.