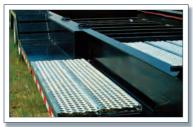

## 3) Extra Wide Carrying Bed

The extra wide carrying bed is specially designed to carry high capacity water tanks. Axles, tires, susupensions and wheels are carefully matched to the trailer to ensure proper weight carrying capacity of each unit.