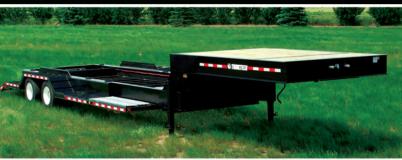

# **SPRAYER SERIES**

HC220PH HC220FW The Trailtech Sprayer series is built to the needs of the applicator. Sprayer trailers are manufactured to offer the applicator versatility and convenience of operation in order to maximize operator efforts.

While some models feature a level load carrying bed, others are equipped with a drive over carrying bed, each designed to handle sprayers of all sizes. The running boards with dovetails let you drive on and off the trailer with ease. The model HC220 has plenty of room for water tanks and sprayer support equipment. The large area between the main frame can handle large water tanks easily.

Pintle or fifth-wheel hitches allow the trailer to match your towing needs.