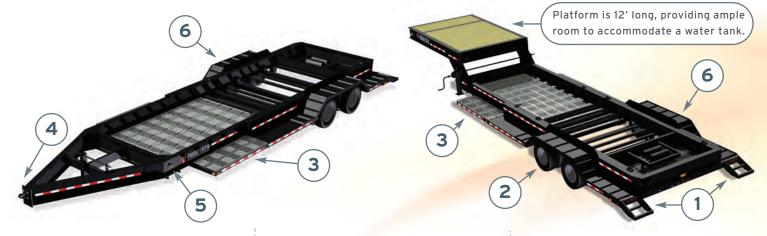

## 1) Dovetail

The dovetail is positioned to eliminate the need for ramps allowing for quick loading and unloading of your sprayer. The heavy-duty construction is designed to carry all popular sprayer models.

## 4) Hitches

Models are available with either pintle or fifth-wheel hitches allowing you to match any tow vehicle requirements.

## 2) Air Brakes

These trailers come equipped with air brakes installed in compliance with Canadian Motor Vehicle Safety Standards. Each trailer is tested to the rigorous section 121 standard for timing and brake release.

## 5) LED Lighting

LED lighting, which allows for faster response time and brighter lights for safety, is standard on all models.

## 3) Extra Wide Carrying Bed

The extra wide carrying bed is specially designed to carry high capacity water tanks. Axles, tires, susupensions and wheels are carefully matched to the trailer to ensure proper weight carrying capacity of each unit.

## 6) Drive Over Fenders

Our engineers have designed the fenders on our sprayer models to support the weight of your sprayer when loading.

| Features          | HC220PH                           | HC220FW                           |
|-------------------|-----------------------------------|-----------------------------------|
| Main Frame        | 14" I-beam                        | 14" l-beam                        |
| Crossmembers      | Structural tubing                 | Structural tubing                 |
| Axles             | (2) 20,000 lb Air braking (w/ABS) | (2) 20,000 lb Air braking (w/ABS) |
| Fixed Width       | 143"                              | 143"                              |
| Pintle Hitch      | Standard                          | -                                 |
| Fifth-wheel Hitch | -                                 | Standard                          |
| Tires             | 215/75R17.5 Radial                | 215/75R17.5 Radial                |
| Options           | 235/75R17.5 Radial                | 235/75R17.5 Radial                |
| Curb Weight       | 9039 lb                           | 11,012 lb                         |