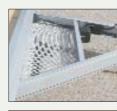

## **Expanded Metal Basket**

This feature is constructed conviently in the A-Frame of the trailer. The basket is perfect for tie straps or tool storage.