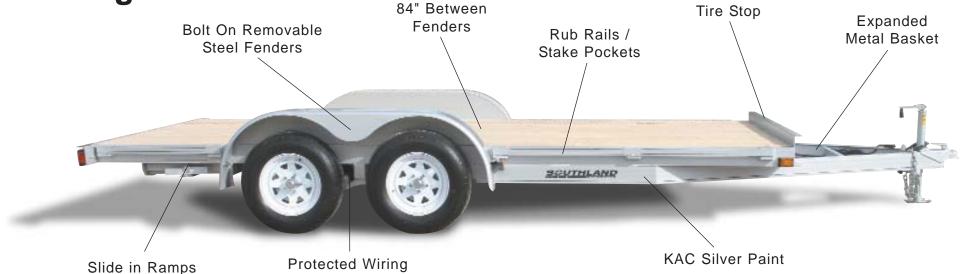

#### Rub Rails

The LBE comes standard with stake pockets and rub rails allowing easy tie down from all points of the trailer.