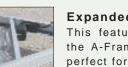

## Slide in Ramps

The ramps are stored beneath the trailer for easy, convenient storage. They are ribbed with 3" x 2" angle iron to provide strength and durability, yet are light enough to allow for easy maneuverability.