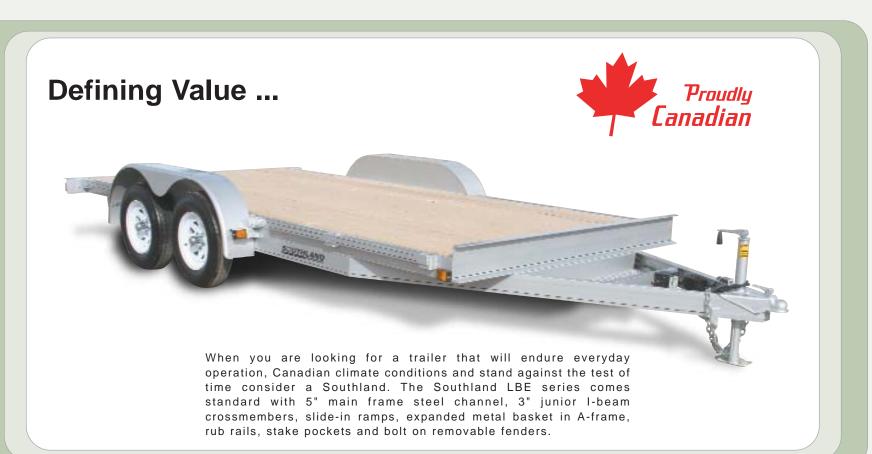

# **Defining Value ...**

Protected Wiring

#### Construction

The front beam (tire stop) is an 8" heavy duty steel channel with 5" steel channel main frame. 3" junior I-beam crossmembers complete the frame.

1405 - 41st Street North, Lethbridge, Alberta, Canada T1H 6G3 Phone: (403) 327-8212 / Fax: (403) 327-8256 www.southlandtrailers.com