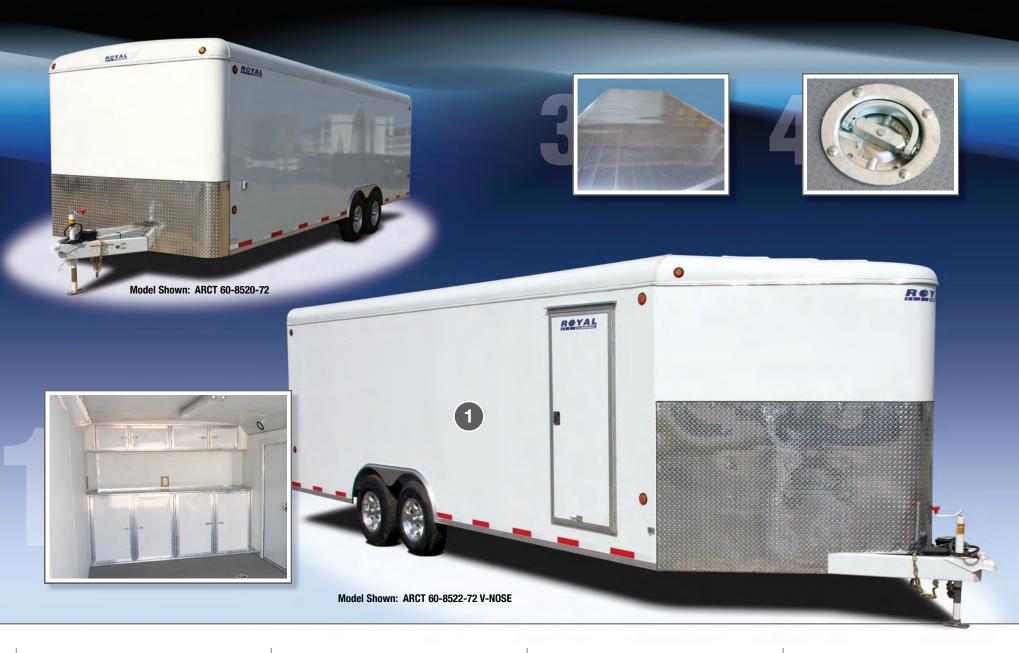

#### **Optional V-Nose**

The V-Nose model increases aerodynamics for better fuel mileage and a tighter turning radius.

#### **Optional Interior**

Showcased here is the mezzanine decking floor, white ceiling and walled interior, metal cabinetry with florescent lighting. All this built with the highest attention to detail providing an industry leading fit and finish.

#### Access Doors

Various sized access doors are available ranging from fuel ports to a 50" side car door. We build to your needs to provide convenient access to your trailer.

#### Seamless One Piece Roof

The roof is bowed to allow water or snow from pooling. The seamless one piece roof ensures that your cargo will always stay dry.