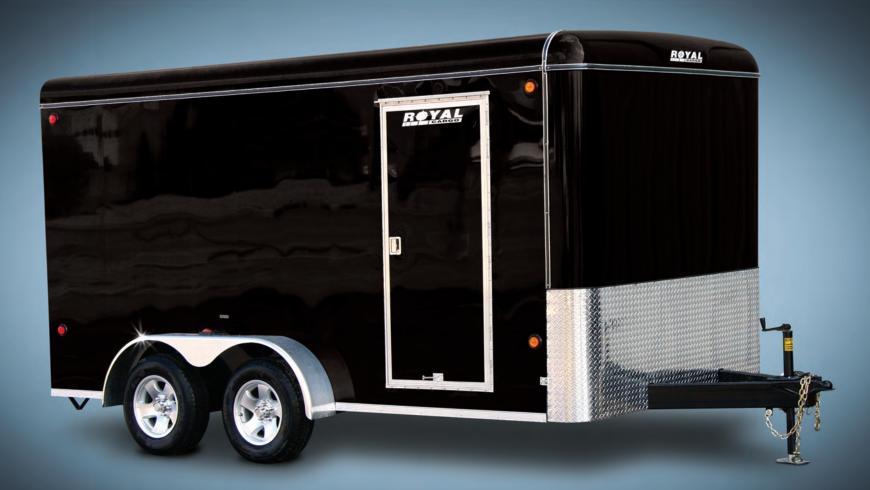

#### **Built for the Best**

Royal Cargo is proudly made in Canada. We build a trailer that simply stands above the rest. The entire Royal shell is constructed of HSS tubing for superior strength and

performance. All **unexposed** areas of the frame receive full primer coating to inhibit the shell from ever rusting. As well, the wiring harness is fully enclosed, keeping the connections from being exposed to exterior road wear.

#### **Primed and Painted**

At Royal Cargo every trailer skeleton is fully primed to inhibit any rust or corrosion from occurring. The majority of the skeleton is also painted for added protection, and provides a beautiful automotive finish.