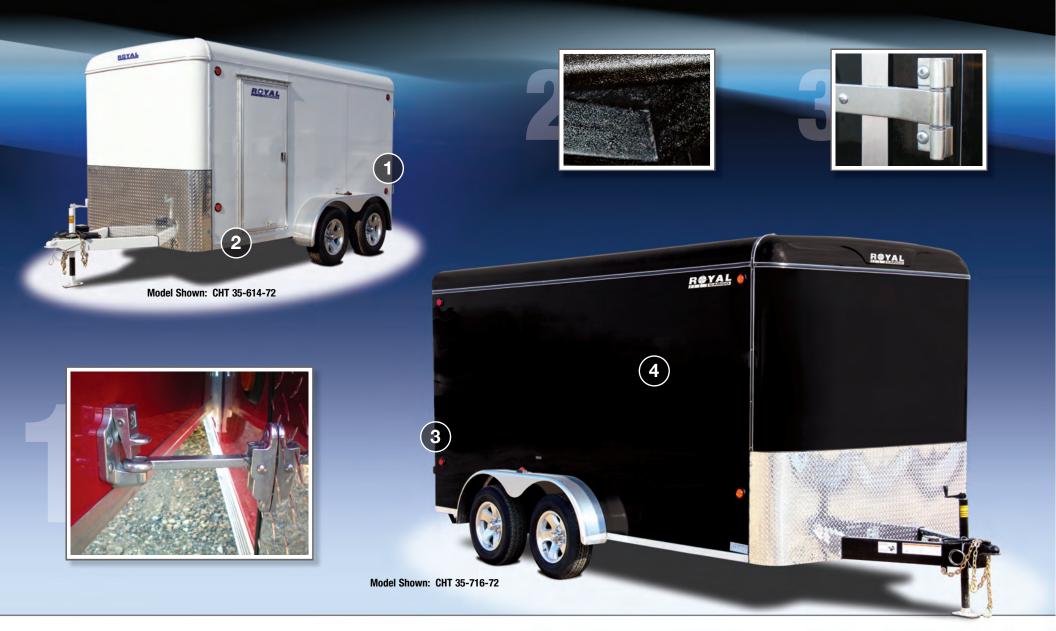

#### Fit and...

The final assembly of a Royal Cargo trailer is another quality difference which outpaces the competition. Wall sheets are attached using **3M** VHB (Very High Bond) double sided tape, which results in 3 major advantages:

- **1.** Superior Cosmetic Finish: A rivetless exterior provides a smooth look that can easily have decaling applied.
- **2.** Superior Seal: VHB tape creates a seal between the aluminum that a fastener cannot.
- **3.** Increased Trailer Life: Aluminum tends to expand and contract with temperature variation, VHB tape allows for the temperature and travel flex while a fixed fastener is rigid and will in time break under stress, or wear a hole in the aluminum skin.

#### Door Hinges

Galvanized, zinc coated, heavy-duty wrap around hinges are riveted to the trailer. Each unit is prepped and painted before the installation of hardware providing a clean finish and increased rust protection.