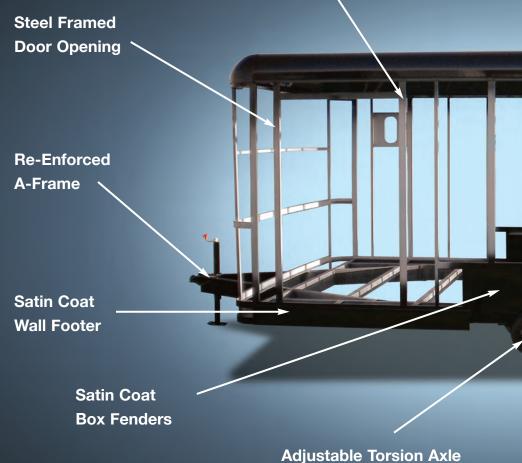

#### **Full Tubing Frame**

The entire Royal Cargo skeleton is engineered from hollow structural steel (HSS), making it the strongest frame in the industry.

#### Satin Coat Roof Cove

**Radial Tires and Aluminum Wheels** 

#### **Built for the Best**

Royal Cargo is proudly made in Canada. We build a trailer that simply stands above the rest. The entire Royal shell is constructed of HSS tubing for superior strength and

performance. All **unexposed** areas of the frame receive full primer coating to inhibit the shell from ever rusting. As well, the wiring harness is fully enclosed, keeping the connections from being exposed to exterior road wear.

#### **Torsion Axles / Aluminum Rims**

Royal Cargo models come standard with adjustable rubber ride torsion axles and aluminum rims. The torsion axles are fully adjustable, which means you can adjust the deck height to perfectly match your needs.