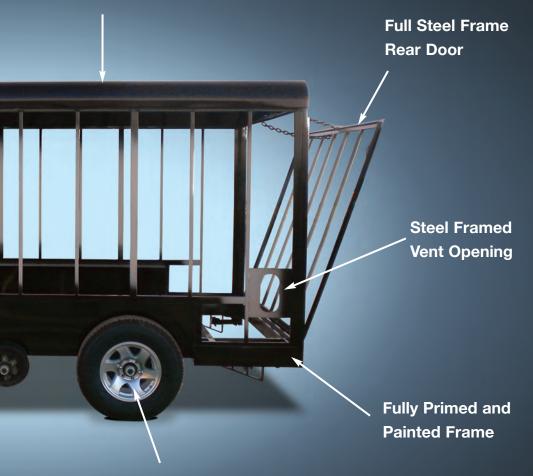

# Full Structural Tubing Frame

#### **Full Tubing Frame**

The entire Royal Cargo skeleton is engineered from hollow structural steel (HSS), making it the strongest frame in the industry.

#### **Built for the Best**

Royal Cargo is proudly made in Canada. We build a trailer that simply stands above the rest. The entire Royal shell is constructed of HSS tubing for superior strength and

performance. All **unexposed** areas of the frame receive full primer coating to inhibit the shell from ever rusting. As well, the wiring harness is fully enclosed, keeping the connections from being exposed to exterior road wear.

#### **Primed and Painted**

At Royal Cargo every trailer skeleton is fully primed to inhibit any rust or corrosion from occurring. The majority of the skeleton is also painted for added protection, and provides a beautiful automotive finish.