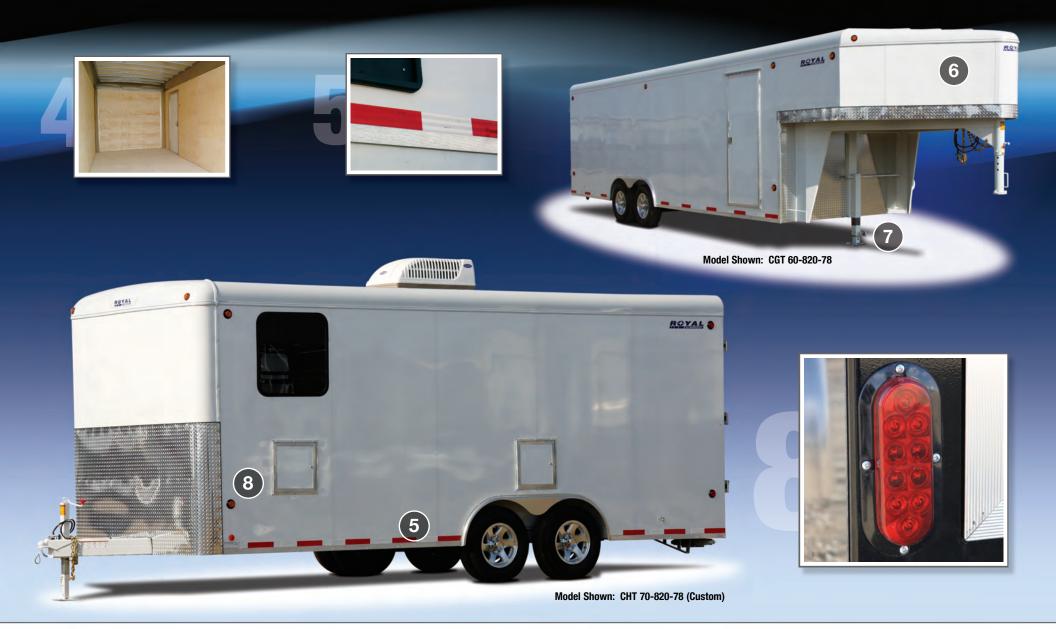

#### **Conspicuity Tape**

Safety is a top priority at Royal Cargo and we constantly monitor all regulations to insure compliance. Coverage of conspicuity tape on our 8' wide cargo is one such example of exceeding safety regulations.

#### Landing Gear

When at rest a 12,000 lb single leg landing gear bears the load to secure the unit. The leg is equipped with a spring loaded release pin for quick and easy retraction.

**Full LED Lighting - Life Time Warranty** Standard LED lighting means brighter lights, less energy use and no more maintenance. In addition, the wiring harness is fully enclosed, so it's 100% protected from exterior elements.

#### **Optional Interior**

Showcased here is the mezzanine decking floor, white ceiling and walled interior, metal cabinetry with florescent lighting. All this built with the highest attention to detail providing an industry leading fit and finish.

#### Flush Mounted D-Rings

5000 lb capacity D-rings mounted to a backing plate welded into the floor of the unit. Extra strength to provide extra safety for your load.