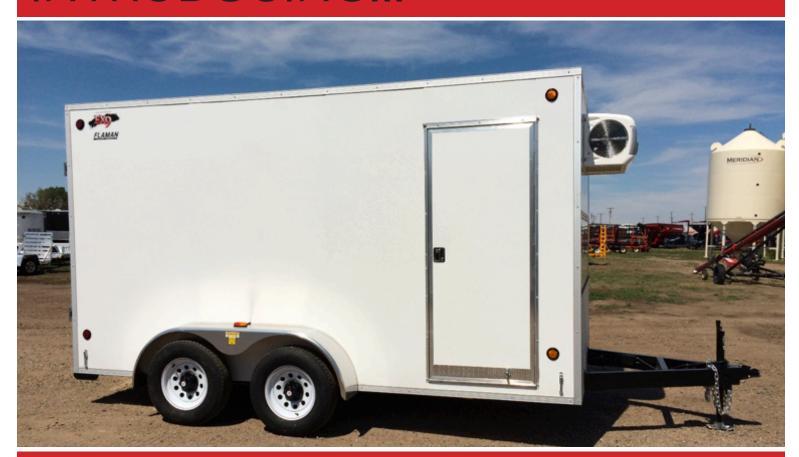

## Mobile Refrigeration Trailer Specifications

- CJay Model FX9-714-78-T35 flat/radius front
- 7 ft. wide x 14 ft. long x 78" high (82" interior height)
- 2 of 3500 lbs. torflex rubber ride axles
- Electric brakes on all wheels
- ST205/75R15 radial tires
- White spoke wheels c/w center caps
- 2 5/16" moulded ball coupler
- Teardrop aluminum fenders
- 30" high aluminum checkerplate rock guard
- Rear cargo doors c/w cam locks
- Extra rear cam bar on cargo door one for each side
- 30" wide side door c/w RV latch
- Smooth rivetless exterior aluminum sheeting colour white
- One-piece aluminum roofing
- Tubing mainframe
- SLB I-beam crossmembers on 16" centers
- 3" x 1" tubing interior wall & ceiling framing on 16" centers
- 3" IKO enerfoil closed cell foam board in walls & ceiling with 3" spray foam on floor
- White "Truss-core" panelling on walls & ceiling (CFIA approved)
- GOVI refrigeration unit located on front of trailer
- Steel checkerplate flooring
- 1 of 12 volt interior light located beside side door
- Protected wiring with soldered and heat shrink sealed connections with rubber mounted,
   recessed LED lighting
- Breakaway kit c/w charger
- Safety chains c/w hooks